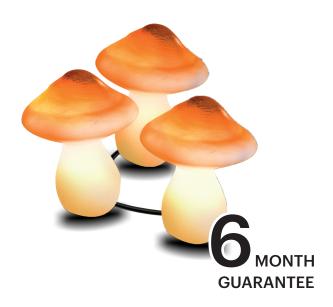

| Product name | Modee Lighting LED Solar Decor Mushroom DS006 (3pcs/set) |
|--------------|----------------------------------------------------------|
| Valid from   | 2024.04.22.                                              |

## **PRODUCT DETAILS**

| Color Mode          | Single Color               |
|---------------------|----------------------------|
| Material            | Plastic                    |
| Shape               | Mushroom                   |
| Wattage reference   | -                          |
| Lumen Output        | -                          |
| Dimmable            | No                         |
| Battery replaceable | Yes                        |
| Power source        | Powered by the Sun         |
| Battery included    | 1x 1,2V Ni-MH Rechargeable |
|                     | 300mAh AA battery          |
| Modes               | On/Off                     |
| Wire                | Green wire                 |
| Included            | -                          |
| Dimensions          | D85x100mm+2m wire          |
| Lifetime            | 6-8h                       |
| Worktime            | 60.000h                    |
| IP                  | IP44                       |