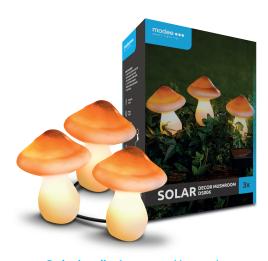

| Product name | Modee Lighting LED Solar Decor Mushroom DS006 (3pcs/set) |
|--------------|----------------------------------------------------------|
| Valid from   | 2024.04.22.                                              |

## **PACKAGING DETAILS**

| Packaging type     | color packaging |
|--------------------|-----------------|
| Quantity/packaging | 3               |
| Size/packaging     | 160x90x220mm    |
| Quantity/carton    | 12 set          |
| Size/carton        | 485x215x515mm   |
|                    |                 |